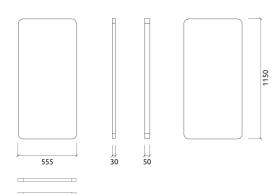

#### Performance



# Technical Information





### Features

Type: Absorber

Absorption range: 315 Hz to 8000 Hz

Acoustic Class: B | (αw) = 0,80

Available fire rates: FG | Furniture Grade

Material:

- Acoustic fabric

- Calibrated cell acoustic foam

### Dimensions:

FG - SF | 555x1150x50mm | 1.06 Kg



## Myriad RCT 50 F - Absorber

### Foam Absorber

Myriad is an acoustic absorber panel, designed for rooms that require a simple and efficient solution for reverberation control.

Made from high performance acoustic foam, covered with a premium acoustic fabric, Myriad excels in the high frequency range. Myriad unleashes its design potential when combining colours, allowing you to create beautiful designs and your own personalised patterns.

 $Myriad\ is\ very\ easy\ to\ install,\ with\ a\ self-adhesive\ backing.\ In\ minutes\ you