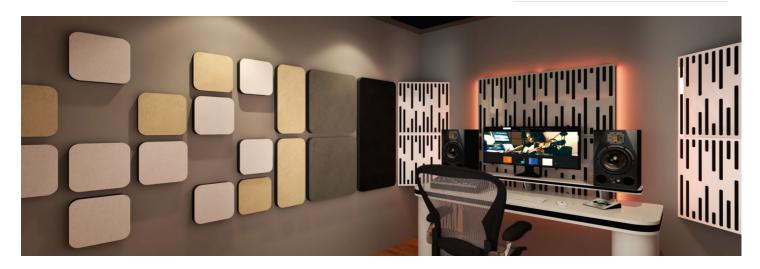

## Myriad RCT 50 F - Absorber

### Foam Absorber

Myriad is an acoustic absorber panel, designed for rooms that require a simple and efficient solution for reverberation control.

Made from high performance acoustic foam, covered with a premium acoustic fabric, Myriad excels in the high frequency range. Myriad unleashes its design potential when combining colours, allowing you to create beautiful designs and your own personalised patterns.

### Recommended for

- Home Studio
- Vocal Booth