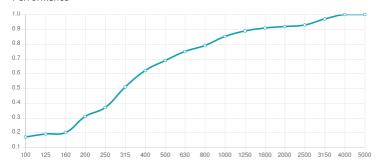

#### Performance

### Features

Type: Absorber

Absorption range: 315 Hz to 8000 Hz

Acoustic Class: B | (αw) = 0,80

Available fire rates: FG | Furniture Grade

Material:

- Acoustic fabric

- Calibrated cell acoustic foam