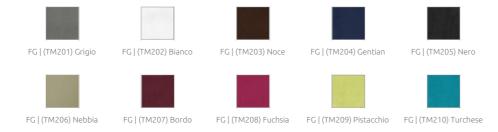

Furniture Grade

Material:

- Acoustic fabric

- Calibrated cell acoustic foam

### Dimensions:

FG - SF | 555x1150x50mm | 1.06 Kg



## Myriad RCT 50 F - Absorber

### Foam Absorber

Myriad is an acoustic absorber panel, designed for rooms that require a simple and efficient solution for reverberation control.

Made from high performance acoustic foam, covered with a premium acoustic fabric, Myriad excels in the high frequency range. Myriad unleashes its design potential when combining colours, allowing you to create beautiful designs and your own personalised patterns.

 $Myriad\ is\ very\ easy\ to\ install,\ with\ a\ self-adhesive\ backing.\ In\ minutes\ you\ can\ have\ your\ room\ acoustically\ treated\ and\ ready\ to\ use.$ 

## Product finishes

### (FG - SF) Suede Fabric Finishes





#### Purpose

High frequency absorption

### Recommended for

- Home Studio
- Vocal Booth